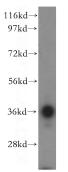

#### **Antibody description**

CD300LG Rabbit Polyclonal antibody. Positive WB detected in human kidney tissue, HepG2 cells. Observed molecular weight by Western-blot: 36 kDa

### Validations

human kidney tissue were subjected to SDS PAGE followed by western blot with Catalog No:109024(CD300LG antibody) at dilution of 1:500