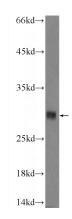

## **CD300LF antibody**

Catalog Number: 109023

**Product name** 

CD300LF antibody

**Specificity** 

Human; other species not tested.

**Antibody description** 

CD300LF Rabbit Polyclonal antibody. Positive IP detected in K-562 cells. Positive WB detected in K-562 cells, Jurkat cells, U-937 cells. Observed molecular weight by Western-blot: 30-34 kDa

**Dilutions** 

Recommended Dilution:

WB: 1:500-1:5000

IP: 1:500-1:5000 **Validations** 

K-562 cells were subjected to SDS PAGE followed by western blot with Catalog No:109023(CD300LF Antibody) at dilution of 1:1500