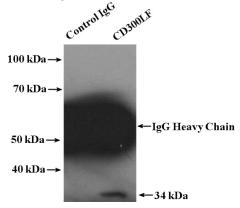

IP Result of anti-CD300LF (IP:Catalog No:109023, 4ug; Detection:Catalog No:109023 1:1500) with K-562 cells lysate 4000ug.