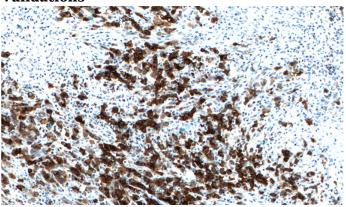

#### Validations

Immunohistochemistry of paraffin-embedded human T-cell anaplastic large cell lymphoma (ALCL) tissue slide using Catalog No:109022(TNFRSF8 Antibody) at dilution of 1:200 (under 10x lens). Heat mediated antigen retrieved with Tris-EDTA buffer(pH9).