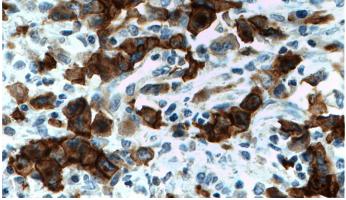

Immunohistochemistry of paraffin-embedded human T-cell anaplastic large cell lymphoma (ALCL) tissue slide using Catalog No:109022(TNFRSF8 Antibody) at dilution of 1:200 (under 40x lens). Heat mediated antigen retrieved with Tris-EDTA buffer(pH9).