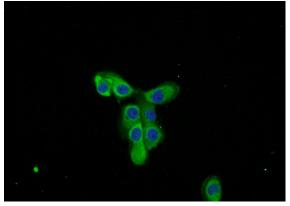

Immunofluorescent analysis of A431 cells using Catalog No:109018(Cd2ap Antibody) at dilution of

## Cd2ap antibody

Catalog Number: 109018

1:50 and Alexa Fluor 488-congugated AffiniPure

Goat Anti-Rabbit IgG(H+L)