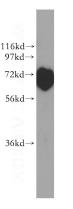

### Validations

mouse testis tissue were subjected to SDS PAGE followed by western blot with Catalog No:109018(Cd2ap antibody) at dilution of 1:200

IP Result of anti-Cd2ap (IP:Catalog No:109018, 4ug; Detection:Catalog No:109018 1:2000) with mouse brain tissue lysate 2560ug.