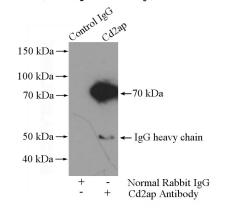

### Validations

mouse testis tissue were subjected to SDS PAGE followed by western blot with Catalog No:109018(Cd2ap antibody) at dilution of 1:200

IP Result of anti-Cd2ap (IP:Catalog No:109018, 4ug; Detection:Catalog No:109018 1:2000) with mouse brain tissue lysate 2560ug.