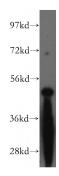

# **Antibody description**

CD27 Rabbit Polyclonal antibody. Positive FC detected in Raji cells. Positive WB detected in Raji cells. Observed molecular weight by Western-blot: 50 kDa

#### **Validations**

Raji cells were subjected to SDS PAGE followed by western blot with Catalog No:109016(CD27 antibody) at dilution of 1:300

1X10^6 Raji cells were stained with 0.2ug CD27 antibody (Catalog No:109016, red) and control antibody (blue). Fixed with 90% MeOH blocked with 3% BSA (30 min). Alexa Fluor 488-congugated AffiniPure Goat Anti-Rabbit IgG(H+L) with dilution 1:1000.