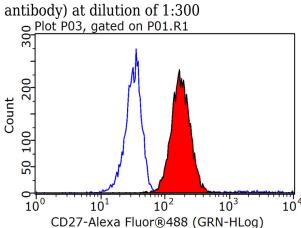

#### **Validations**

Raji cells were subjected to SDS PAGE followed by western blot with Catalog No:109016(CD27 antibody) at dilution of 1:300

1X10^6 Raji cells were stained with 0.2ug CD27 antibody (Catalog No:109016, red) and control antibody (blue). Fixed with 90% MeOH blocked with 3% BSA (30 min). Alexa Fluor 488-congugated AffiniPure Goat Anti-Rabbit IgG(H+L) with dilution 1:1000.