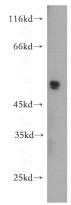

## **CD24** antibody

Catalog Number: 109012

Product name

CD24 antibody

**Specificity** 

Human, Mouse; other species not tested.

**Antibody description** 

CD24 Rabbit Polyclonal antibody. Positive WB detected in MCF7 cells, Jurkat cells, mouse spleen tissue, Raji cells. Observed molecular weight by Western-blot: 45-50 kDa

## **Validations**

MCF7 cells were subjected to SDS PAGE followed by western blot with Catalog No:109012(CD24 antibody) at dilution of 1:500