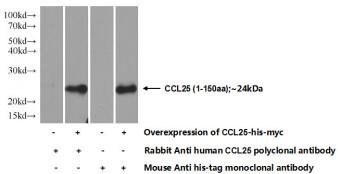

### **Antibody description**

CCL25/TECK Rabbit Polyclonal antibody. Positive WB detected in Transfected HEK-293 cells.

#### Validations

Transfected HEK-293 cells were subjected to SDS PAGE followed by western blot with Catalog No:109002(CCL25 Antibody) at dilution of 1:700