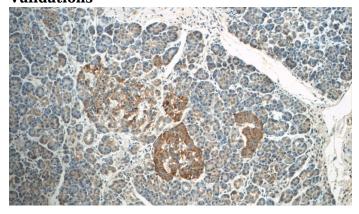

## **Antibody description**

CCL18/MIP-4 Rabbit Polyclonal antibody. Positive IHC detected in human pancreas tissue, human heart tissue, human tonsillitis tissue.

### **Validations**

Immunohistochemistry of paraffin-embedded human pancreas tissue slide using Catalog No:109000(CCL18 Antibody) at dilution of 1:50 (under 10x lens)

Immunohistochemistry of paraffin-embedded human pancreas tissue slide using Catalog No:109000(CCL18 Antibody) at dilution of 1:50 (under 40x lens)