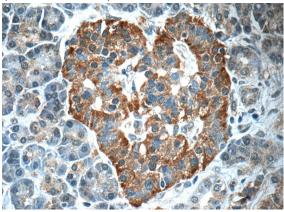

## **Antibody description**

CCL18/MIP-4 Rabbit Polyclonal antibody. Positive IHC detected in human pancreas tissue, human heart tissue, human tonsillitis tissue.

### **Validations**

Immunohistochemistry of paraffin-embedded human pancreas tissue slide using Catalog No:109000(CCL18 Antibody) at dilution of 1:50 (under 10x lens)

Immunohistochemistry of paraffin-embedded human pancreas tissue slide using Catalog No:109000(CCL18 Antibody) at dilution of 1:50 (under 40x lens)