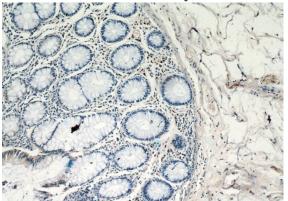

### IHC: 1:20-1:200 Validations

Transfected HEK-293 cells were subjected to SDS PAGE followed by western blot with Catalog No:108999(CCL17 Antibody) at dilution of 1:1000

Immunohistochemistry of paraffin-embedded human colon tissue slide using Catalog No:108999(CCL17 Antibody) at dilution of 1:50 (under 10x lens)