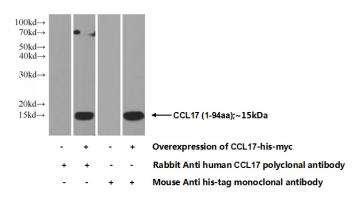

### IHC: 1:20-1:200 Validations

Transfected HEK-293 cells were subjected to SDS PAGE followed by western blot with Catalog No:108999(CCL17 Antibody) at dilution of 1:1000

Immunohistochemistry of paraffin-embedded human colon tissue slide using Catalog No:108999(CCL17 Antibody) at dilution of 1:50 (under 10x lens)