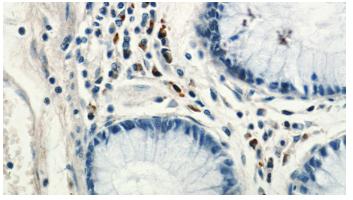

Immunohistochemistry of paraffin-embedded human colon tissue slide using Catalog No:108999(CCL17 Antibody) at dilution of 1:50 (under 40x lens)