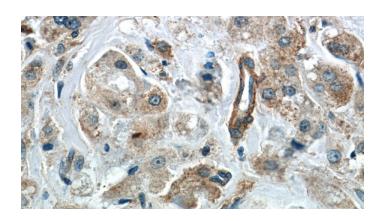

# **CCDC99** antibody

Catalog Number: 108994

Immunohistochemistry of paraffin-embedded human breast cancer slide using Catalog No:108994(CCDC99 Antibody) at dilution of 1:50 (under 40x lens)

IP Result of anti-CCDC99 (IP:Catalog No:108994, 3ug; Detection:Catalog No:108994 1:1000) with HEK-293 cells lysate 920ug.