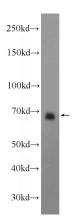

# **Antibody description**

CCDC99 Rabbit Polyclonal antibody. Positive WB detected in HEK-293 cells, HeLa cells. Positive IP detected in HEK-293 cells. Positive IHC detected in human breast cancer tissue, human brain tissue, human testis tissue. Observed molecular weight by Western-blot: 70 kDa

#### **Validations**

HEK-293 cells were subjected to SDS PAGE followed by western blot with Catalog No:108994(CCDC99 Antibody) at dilution of 1:1000

Immunohistochemistry of paraffin-embedded human breast cancer slide using Catalog No:108994(CCDC99 Antibody) at dilution of 1:50 (under 10x lens)