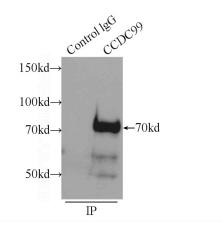

# **CCDC99** antibody

Catalog Number: 108994

Immunohistochemistry of paraffin-embedded human breast cancer slide using Catalog No:108994(CCDC99 Antibody) at dilution of 1:50 (under 40x lens)

IP Result of anti-CCDC99 (IP:Catalog No:108994, 3ug; Detection:Catalog No:108994 1:1000) with HEK-293 cells lysate 920ug.