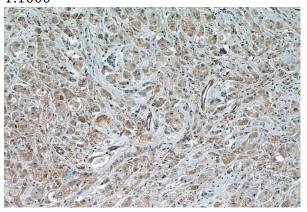

#### **Validations**

HEK-293 cells were subjected to SDS PAGE followed by western blot with Catalog No:108994(CCDC99 Antibody) at dilution of 1:1000

Immunohistochemistry of paraffin-embedded human breast cancer slide using Catalog No:108994(CCDC99 Antibody) at dilution of 1:50 (under 10x lens)