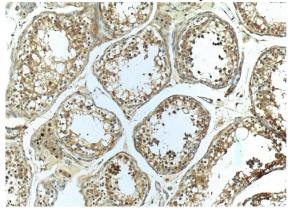

Immunohistochemistry of paraffin-embedded human testis tissue slide using Catalog No:108983(CCDC62 Antibody) at dilution of 1:50 (under 40x lens)