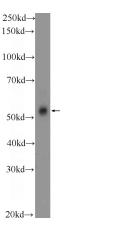

## Validations

mouse testis tissue were subjected to SDS PAGE followed by western blot with Catalog No:108983(CCDC62 Antibody) at dilution of 1:600

Immunohistochemistry of paraffin-embedded human testis tissue slide using Catalog No:108983(CCDC62 Antibody) at dilution of 1:50 (under 10x lens)