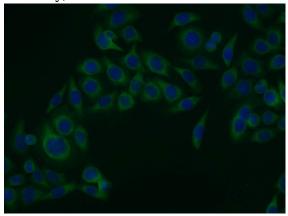

## **Antibody description**

CCDC6 Rabbit Polyclonal antibody. Positive IF detected in MCF-7 cells. Positive WB detected in MCF7 cells. Observed molecular weight by Western-blot: 53 kDa

Immunofluorescent analysis of MCF-7 cells using Catalog No:108982(CCDC6 Antibody) at dilution of 1:25 and Alexa Fluor 488-congugated AffiniPure Goat Anti-Rabbit IgG(H+L)