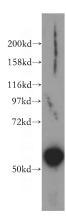

## **Antibody description**

CCDC6 Rabbit Polyclonal antibody. Positive IF detected in MCF-7 cells. Positive WB detected in MCF7 cells. Observed molecular weight by Western-blot: 53 kDa

## **Dilutions**

Recommended Dilution:

WB: 1:1000-1:10000

IF: 1:10-1:100 **Validations** 

MCF7 cells were subjected to SDS PAGE followed by western blot with Catalog No:108982(CCDC6 antibody) at dilution of 1:500