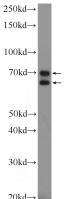

# **Antibody description**

CCDC55 Rabbit Polyclonal antibody. Positive WB detected in COLO 320 cells. Observed molecular weight by Western-blot: 66 kDa 70 kDa