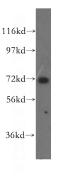

#### Antibody description

CCDC22 Rabbit Polyclonal antibody. Positive WB detected in human brain tissue, mouse lung tissue. Positive IP detected in mouse lung tissue. Observed molecular weight by Western-blot: 71 kDa

# Validations

human brain tissue were subjected to SDS PAGE followed by western blot with Catalog No:108968(CCDC22 antibody) at dilution of 1:500

IP Result of anti-CCDC22 (IP:Catalog No:108968, 4ug; Detection:Catalog No:108968 1:600) with mouse lung tissue lysate 3600ug.