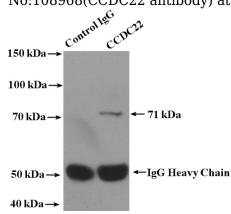

#### Antibody description

CCDC22 Rabbit Polyclonal antibody. Positive WB detected in human brain tissue, mouse lung tissue. Positive IP detected in mouse lung tissue. Observed molecular weight by Western-blot: 71 kDa

# Validations

human brain tissue were subjected to SDS PAGE followed by western blot with Catalog No:108968(CCDC22 antibody) at dilution of 1:500

IP Result of anti-CCDC22 (IP:Catalog No:108968, 4ug; Detection:Catalog No:108968 1:600) with mouse lung tissue lysate 3600ug.