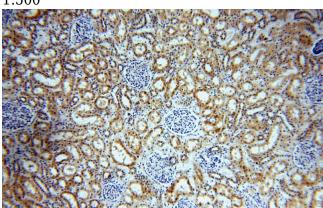

# Validations

mouse testis tissue were subjected to SDS PAGE followed by western blot with Catalog No:108966(CCDC158 antibody) at dilution of 1:500

Immunohistochemical of paraffin-embedded human kidney using Catalog No:108966(CCDC158 antibody) at dilution of 1:100 (under 10x lens)