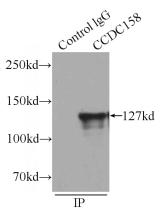

# **CCDC158** antibody

Catalog Number: 108966

Immunohistochemical of paraffin-embedded human kidney using Catalog No:108966(CCDC158 antibody) at dilution of 1:100 (under 40x lens)

IP Result of anti-CCDC158 (IP:Catalog No:108966, 4ug; Detection:Catalog No:108966 1:500) with mouse testis tissue lysate 6000ug.