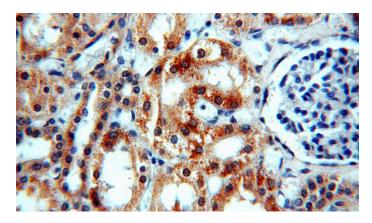

# **CCDC158** antibody

Catalog Number: 108966

Immunohistochemical of paraffin-embedded human kidney using Catalog No:108966(CCDC158 antibody) at dilution of 1:100 (under 40x lens)

IP Result of anti-CCDC158 (IP:Catalog No:108966, 4ug; Detection:Catalog No:108966 1:500) with mouse testis tissue lysate 6000ug.