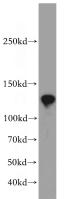

## **Antibody description**

CCDC158 Rabbit Polyclonal antibody. Positive IHC detected in human kidney tissue, human testis tissue. Positive IP detected in mouse testis tissue. Positive WB detected in mouse testis tissue, human testis tissue. Observed molecular weight by Western-blot: 127-140kd

# Validations

mouse testis tissue were subjected to SDS PAGE followed by western blot with Catalog No:108966(CCDC158 antibody) at dilution of 1:500

Immunohistochemical of paraffin-embedded human kidney using Catalog No:108966(CCDC158 antibody) at dilution of 1:100 (under 10x lens)