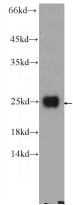

## **CCDC12** antibody

Catalog Number: 108963

**Product name** 

CCDC12 antibody

**Specificity** 

Human; other species not tested.

**Antibody description** 

CCDC12 Rabbit Polyclonal antibody. Positive WB detected in HeLa cells, Raji cells. Observed molecular weight by Western-blot: 18-25 kDa

## **Validations**

HeLa cells were subjected to SDS PAGE followed by western blot with Catalog No:108963(CCDC12 Antibody) at dilution of 1:600