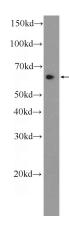

**Antibody description** 

CCDC102A Rabbit Polyclonal antibody. Positive WB detected in HeLa cells. Observed molecular weight by Western-blot: 63-65 kDa

**Preparation** 

This antibody was obtained by immunization of CCDC102A recombinant protein (Accession Number: NM\_033212). Purification method: Antigen affinity purified.

## **Validations**

HeLa cells were subjected to SDS PAGE followed by western blot with Catalog No:108958(CCDC102A Antibody) at dilution of 1:1000