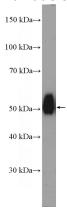

## CCBL1/KAT1 antibody

Catalog Number: 108956

Product name

CCBL1/KAT1 antibody

**Specificity** 

Human, Mouse, Rat; other species not tested.

**Antibody description** 

CCBL1/KAT1 Rabbit Polyclonal antibody. Positive WB detected in mouse kidney tissue, HeLa cells, L02 cells. Observed molecular weight by Westernblot: 48-50 kDa

**Dilutions** 

Recommended Dilution:

WB: 1:200-1:2000

**Validations** 

mouse kidney tissue were subjected to SDS PAGE followed by western blot with Catalog No:108956(CCBL1 Antibody) at dilution of 1:600