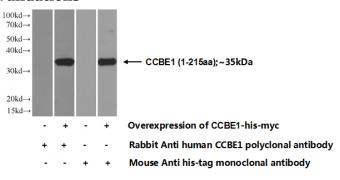

## **CCBE1** antibody

Catalog Number: 108955

Product name

CCBE1 antibody

**Specificity** 

Human; other species not tested.

**Antibody description** 

CCBE1 Rabbit Polyclonal antibody. Positive WB detected in Transfected HEK-293 cells.

## **Validations**

Transfected HEK-293 cells were subjected to SDS PAGE followed by western blot with Catalog No:108955(CCBE1 Antibody) at dilution of 1:700