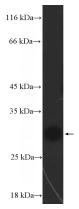

## **CBX7** antibody

Catalog Number: 108949

**Product name** 

CBX7 antibody

**Specificity** 

Human, Mouse; other species not tested.

**Antibody description** 

CBX7 Rabbit Polyclonal antibody. Positive WB detected in mouse liver tissue. Observed molecular weight by Western-blot: 28 kDa

## **Validations**

mouse liver tissue were subjected to SDS PAGE followed by western blot with Catalog No:108949(CBX7 Antibody) at dilution of 1:300