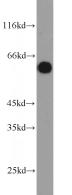

# **Antibody description**

CBX6 Rabbit Polyclonal antibody. Positive WB detected in HepG2 cells. Positive IHC detected in human skin tissue. Observed molecular weight by Western-blot: 55-60 kDa

# IHC: 1:20-1:200 **Validations**

HepG2 cells were subjected to SDS PAGE followed by western blot with Catalog No:108948(CBX6 antibody) at dilution of 1:1000

Immunohistochemistry of paraffin-embedded human skin slide using Catalog No:108948(CBX6 Antibody) at dilution of 1:50