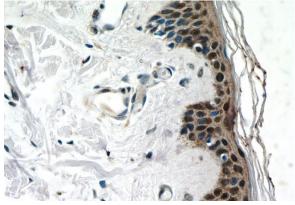

# **Antibody description**

CBX6 Rabbit Polyclonal antibody. Positive WB detected in HepG2 cells. Positive IHC detected in human skin tissue. Observed molecular weight by Western-blot: 55-60 kDa

# IHC: 1:20-1:200 **Validations**

HepG2 cells were subjected to SDS PAGE followed by western blot with Catalog No:108948(CBX6 antibody) at dilution of 1:1000

Immunohistochemistry of paraffin-embedded human skin slide using Catalog No:108948(CBX6 Antibody) at dilution of 1:50