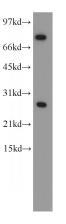

#### Antibody description

CBX5 Rabbit Polyclonal antibody. Positive WB detected in HeLa cells, A431 cells, HEK-293 cells, human kidney tissue, K-562 cells, MCF7 cells, MCF-7 cells. Positive IP detected in HEK-293 cells. Observed molecular weight by Western-blot: 25-30 kDa

### Validations

HeLa cells were subjected to SDS PAGE followed by western blot with Catalog No:108947(CBX5 antibody) at dilution of 1:500

IP Result of anti-CBX5 (IP:Catalog No:108947, 4ug; Detection:Catalog No:108947 1:500) with HEK-293 cells lysate 1120ug.