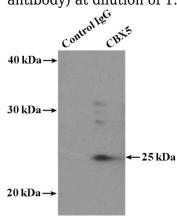

#### Antibody description

CBX5 Rabbit Polyclonal antibody. Positive WB detected in HeLa cells, A431 cells, HEK-293 cells, human kidney tissue, K-562 cells, MCF7 cells, MCF-7 cells. Positive IP detected in HEK-293 cells. Observed molecular weight by Western-blot: 25-30 kDa

### Validations

HeLa cells were subjected to SDS PAGE followed by western blot with Catalog No:108947(CBX5 antibody) at dilution of 1:500

IP Result of anti-CBX5 (IP:Catalog No:108947, 4ug; Detection:Catalog No:108947 1:500) with HEK-293 cells lysate 1120ug.