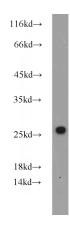

## **CBX1** antibody

Catalog Number: 108943

**Product name** 

CBX1 antibody

**Specificity** 

Human, Mouse, Rat; other species not tested.

**Antibody description** 

CBX1 Rabbit Polyclonal antibody. Positive IP detected in HEK-293 cells. Positive WB detected in HEK-293 cells, A431 cells, HeLa cells, human brain tissue. Observed molecular weight by Western-blot: 25 kDa

## **Validations**

HEK-293 cells were subjected to SDS PAGE followed by western blot with Catalog No:108943(CBX1 antibody) at dilution of 1:1000

IP Result of anti-CBX1 (IP:Catalog No:108943, 3ug; Detection:Catalog No:108943 1:500) with HEK-293 cells lysate 1480ug.