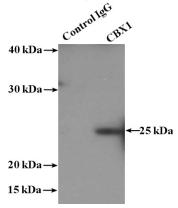

## **CBX1** antibody

Catalog Number: 108943

**Product name** 

CBX1 antibody

**Specificity** 

Human, Mouse, Rat; other species not tested.

**Antibody description** 

CBX1 Rabbit Polyclonal antibody. Positive IP detected in HEK-293 cells. Positive WB detected in HEK-293 cells, A431 cells, HeLa cells, human brain tissue. Observed molecular weight by Western-blot: 25 kDa

## **Validations**

HEK-293 cells were subjected to SDS PAGE followed by western blot with Catalog No:108943(CBX1 antibody) at dilution of 1:1000

IP Result of anti-CBX1 (IP:Catalog No:108943, 3ug; Detection:Catalog No:108943 1:500) with HEK-293 cells lysate 1480ug.