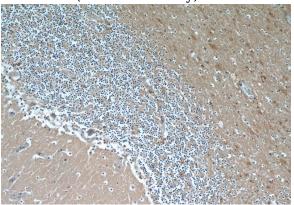

## **Validations**

mouse cerebellum tissue were subjected to SDS PAGE followed by western blot with Catalog No:108937(CBLN4 Antibody) at dilution of 1:300

Immunohistochemical of paraffin-embedded human cerebellum using Catalog No:108937(CBLN4 antibody) at dilution of 1:50 (under 10x lens)

Immunohistochemical of paraffin-embedded human cerebellum using Catalog No:108937(CBLN4 antibody) at dilution of 1:50