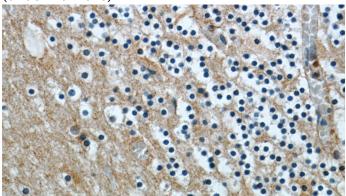

tissue, mouse kidney tissue. Observed molecular weight by Western-blot: 22 kDa

Preparation

This antibody was obtained by immunization of Peptide (Accession Number: NM\_080617). Purification method: Antigen affinity purified.

**Formulation** 

PBS with 0.1% sodium azide and 50% glycerol pH 7.3.

Storage

Store at -20°C. DO NOT ALIQUOT

**Clonality** 

Polyclonal

**Ig Type** 

Rabbit IgG

**Applications** 

ELISA, WB, IHC

**Dilutions** 

Recommended Dilution:

WB: 1:200-1:1000

IHC: 1:20-1:200

## **Validations**



mouse cerebellum tissue were subjected to SDS PAGE followed by western blot with Catalog No:108937(CBLN4 Antibody) at dilution of 1:300



Immunohistochemical of paraffin-embedded human cerebellum using Catalog No:108937(CBLN4 antibody) at dilution of 1:50 (under 10x lens)



Immunohistochemical of paraffin-embedded human cerebellum using Catalog No:108937(CBLN4 antibody) at dilution of 1:50

## **CBLN4** antibody

Catalog Number: 108937



(under 40x lens)