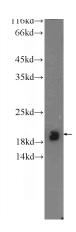

## **CBLN4** antibody

Catalog Number: 108937

**Product name** 

CBLN4 antibody

**Specificity** 

Human, Mouse, Rat; other species not tested.

**Antibody description** 

CBLN4 Rabbit Polyclonal antibody. Positive IHC detected in human cerebellum tissue, human testis tissue. Positive WB detected in mouse cerebellum tissue, mouse brain tissue, mouse kidney tissue. Observed molecular weight by Western-blot: 22 kDa

## **Validations**

mouse cerebellum tissue were subjected to SDS PAGE followed by western blot with Catalog No:108937(CBLN4 Antibody) at dilution of 1:300

Immunohistochemical of paraffin-embedded human cerebellum using Catalog No:108937(CBLN4 antibody) at dilution of 1:50 (under 10x lens)