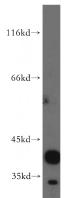

#### **Antibody description**

CANT1 Rabbit Polyclonal antibody. Positive WB detected in mouse lung tissue. Observed molecular weight by Western-blot: 34kd,40kd

# Validations

mouse lung tissue were subjected to SDS PAGE followed by western blot with Catalog No:108931(CANT1 antibody) at dilution of 1:300