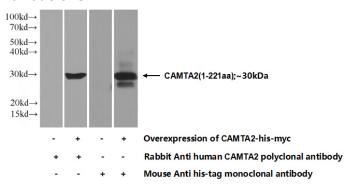

## **Validations**

Transfected HEK-293 cells were subjected to SDS PAGE followed by western blot with Catalog No:108929(CAMTA2 Antibody) at dilution of 1:700