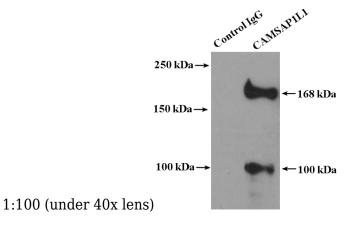

# **CAMSAP1L1** antibody

Catalog Number: 108928

Immunohistochemical of paraffin-embedded human kidney using Catalog No:108928(CAMSAP1L1 antibody) at dilution of

IP Result of anti-CAMSAP1L1 (IP:Catalog No:108928, 4ug; Detection:Catalog No:108928 1:3000) with PC-3 cells lysate 5000ug.