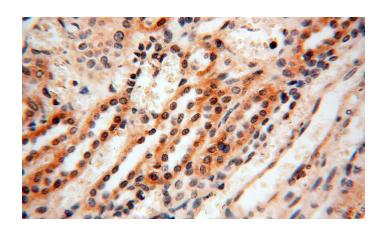

# **CAMSAP1L1** antibody

Catalog Number: 108928

Immunohistochemical of paraffin-embedded human kidney using Catalog No:108928(CAMSAP1L1 antibody) at dilution of

IP Result of anti-CAMSAP1L1 (IP:Catalog No:108928, 4ug; Detection:Catalog No:108928 1:3000) with PC-3 cells lysate 5000ug.