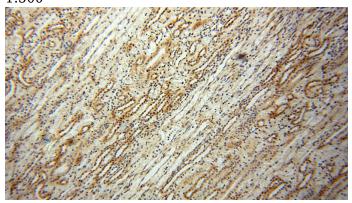

#### **Validations**

mouse brain tissue were subjected to SDS PAGE followed by western blot with Catalog No:108928(CAMSAP1L1 antibody) at dilution of 1:500

Immunohistochemical of paraffin-embedded human kidney using Catalog No:108928(CAMSAP1L1 antibody) at dilution of 1:100 (under 10x lens)