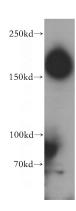

# **Antibody description**

CAMSAP1L1 Rabbit Polyclonal antibody. Positive IP detected in PC-3 cells. Positive WB detected in mouse brain tissue, HeLa cells, PC-3 cells. Positive IHC detected in human kidney tissue, human heart tissue, human lung tissue, human ovary tissue, human placenta tissue, human skin tissue, human spleen tissue, human testis tissue. Observed molecular weight by Western-blot: 168 kDa

#### **Validations**

mouse brain tissue were subjected to SDS PAGE followed by western blot with Catalog No:108928(CAMSAP1L1 antibody) at dilution of 1:500

Immunohistochemical of paraffin-embedded human kidney using Catalog No:108928(CAMSAP1L1 antibody) at dilution of 1:100 (under 10x lens)