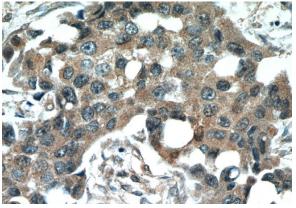

# CaMKII delta antibody

Catalog Number: 108918

human breast cancer using Catalog No:108918(CAMK2D antibody) at dilution of 1:50 (under 40x lens)

Immunofluorescent analysis of HepG2 cells, using CAMK2D antibody Catalog No:108918 at 1:25 dilution and Rhodamine-labeled goat anti-rabbit IgG (red).