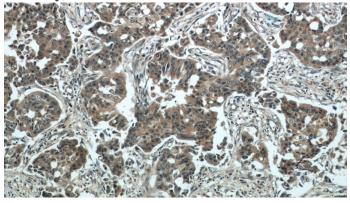

#### **Validations**

HeLa cells were subjected to SDS PAGE followed by western blot with Catalog No:108918(CAMK2D antibody) at dilution of 1:500

Immunohistochemical of paraffin-embedded human breast cancer using Catalog No:108918(CAMK2D antibody) at dilution of 1:50 (under 10x lens)

Immunohistochemical of paraffin-embedded