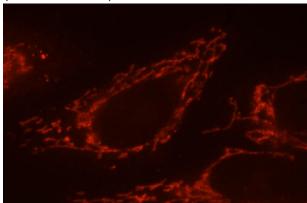

# CaMKII delta antibody

Catalog Number: 108918

human breast cancer using Catalog No:108918(CAMK2D antibody) at dilution of 1:50 (under 40x lens)

Immunofluorescent analysis of HepG2 cells, using CAMK2D antibody Catalog No:108918 at 1:25 dilution and Rhodamine-labeled goat anti-rabbit IgG (red).