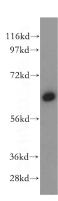

## **Antibody description**

CaMKII delta Rabbit Polyclonal antibody. Positive WB detected in HeLa cells, human brain tissue, mouse skeletal muscle tissue. Positive IF detected in HepG2 cells. Positive IHC detected in human breast cancer tissue, mouse heart tissue. Observed molecular weight by Western-blot: 64kd

#### **Validations**

HeLa cells were subjected to SDS PAGE followed by western blot with Catalog No:108918(CAMK2D antibody) at dilution of 1:500

Immunohistochemical of paraffin-embedded human breast cancer using Catalog No:108918(CAMK2D antibody) at dilution of 1:50 (under 10x lens)