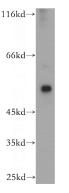

## human heart tissue were subjected to SDS PAGE followed by western blot with Catalog No:108910(CASQ2 antibody) at dilution of 1:500

human skeletal muscle tissue were subjected to

SDS PAGE followed by western blot with Catalog