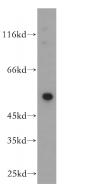

## human heart tissue were subjected to SDS PAGE followed by western blot with Catalog No:108910(CASQ2 antibody) at dilution of 1:500

human skeletal muscle tissue were subjected to

SDS PAGE followed by western blot with Catalog