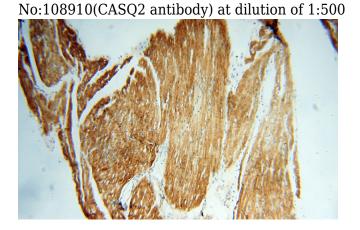

Immunohistochemical of paraffin-embedded human heart using Catalog No:108910(CASQ2

# **Calsequestrin 2 antibody**

antibody) at dilution of 1:100 (under 10x lens)

Immunohistochemical of paraffin-embedded human heart using Catalog No:108910(CASQ2 antibody) at dilution of 1:100 (under 40x lens)