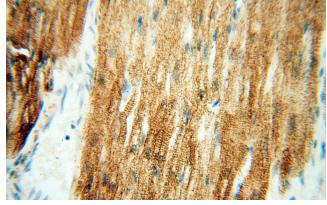

Immunohistochemical of paraffin-embedded human heart using Catalog No:108910(CASQ2

# **Calsequestrin 2 antibody**

antibody) at dilution of 1:100 (under 10x lens)

Immunohistochemical of paraffin-embedded human heart using Catalog No:108910(CASQ2 antibody) at dilution of 1:100 (under 40x lens)