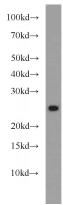

## **CBLN2** antibody

Catalog Number: 108902

**Product name** 

CBLN2 antibody

**Specificity** 

Human, Mouse, Rat; other species not tested.

**Antibody description** 

CBLN2 Rabbit Polyclonal antibody. Positive WB detected in mouse brain tissue. Observed molecular weight by Western-blot: 24 kDa

## **Validations**

mouse brain tissue were subjected to SDS PAGE followed by western blot with Catalog No:108902(CBLN2 antibody) at dilution of 1:800