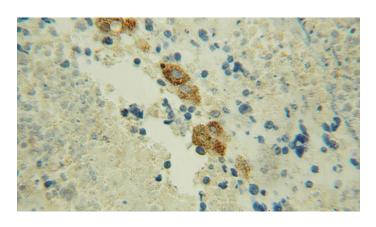

## **Validations**

Immunohistochemical of paraffin-embedded human lung cancer using Catalog No:108892(CTSH antibody) at dilution of 1:50

SH-SY5Y cells were subjected to SDS PAGE followed by western blot with Catalog No:108892(CTSH Antibody) at dilution of 1:600