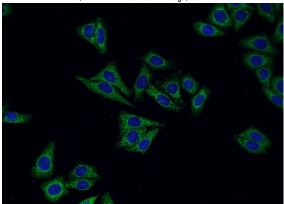

Immunofluorescent analysis of HepG2 cells using Catalog No:108892(CTSH Antibody) at dilution of

## Cathepsin H antibody

Catalog Number: 108892

1:50 and Alexa Fluor 488-congugated AffiniPure

Goat Anti-Rabbit IgG(H+L)