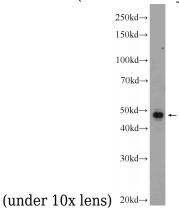

## **Validations**

Immunohistochemical of paraffin-embedded human lung cancer using Catalog No:108892(CTSH antibody) at dilution of 1:50

SH-SY5Y cells were subjected to SDS PAGE followed by western blot with Catalog No:108892(CTSH Antibody) at dilution of 1:600