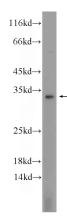

**Antibody description** 

Cathepsin G Rabbit Polyclonal antibody. Positive WB detected in MCF-7 cells, MDA-MB-453s cells. Observed molecular weight by Western-blot: 29 kDa,35 kDa

**Preparation** 

This antibody was obtained by immunization of Cathepsin G recombinant protein (Accession Number: NM\_001911). Purification method: Antigen Affinity purified.

**Applications** 

ELISA, WB

**Dilutions** 

Recommended Dilution: WB: 1:200-1:2000

**Validations** 

MCF-7 cells were subjected to SDS PAGE followed by western blot with Catalog No:108891(CTSG Antibody) at dilution of 1:600