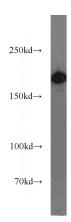

## Antibody description

CASPR Rabbit Polyclonal antibody. Positive WB detected in mouse brain tissue. Positive IHC detected in human cerebellum tissue. Observed molecular weight by Western-blot: 180-190 kDa

#### **Validations**

mouse brain tissue were subjected to SDS PAGE followed by western blot with Catalog No:108882(CASPR antibody) at dilution of 1:500

Immunohistochemical of paraffin-embedded human cerebellum using Catalog No:108882(CASPR antibody) at dilution of 1:50 (under 10x lens)