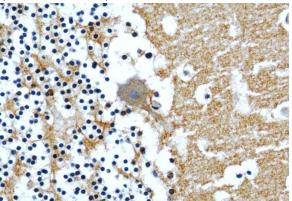

Immunohistochemical of paraffin-embedded human cerebellum using Catalog No:108882(CASPR antibody) at dilution of 1:50 (under 40x lens)