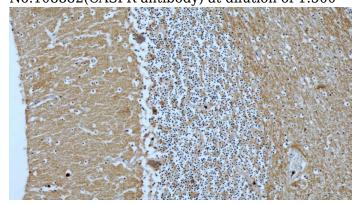

#### **Validations**

mouse brain tissue were subjected to SDS PAGE followed by western blot with Catalog No:108882(CASPR antibody) at dilution of 1:500

Immunohistochemical of paraffin-embedded human cerebellum using Catalog No:108882(CASPR antibody) at dilution of 1:50 (under 10x lens)