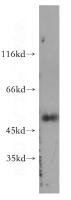

# Antibody description

Caspase 4/p20/p10 Rabbit Polyclonal antibody. Positive IHC detected in human pancreas cancer tissue. Positive WB detected in SGC-7901 cells, human testis tissue. Observed molecular weight by Western-blot: 48 kDa

# Validations

SGC-7901 cells were subjected to SDS PAGE followed by western blot with Catalog No:108877(CASP4 antibody) at dilution of 1:300

Immunohistochemical of paraffin-embedded human pancreas cancer using Catalog No:108877(CASP4 antibody) at dilution of 1:50 (under 25x lens)