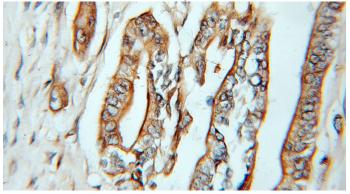

# Antibody description

Caspase 4/p20/p10 Rabbit Polyclonal antibody. Positive IHC detected in human pancreas cancer tissue. Positive WB detected in SGC-7901 cells, human testis tissue. Observed molecular weight by Western-blot: 48 kDa

# Validations

SGC-7901 cells were subjected to SDS PAGE followed by western blot with Catalog No:108877(CASP4 antibody) at dilution of 1:300

Immunohistochemical of paraffin-embedded human pancreas cancer using Catalog No:108877(CASP4 antibody) at dilution of 1:50 (under 25x lens)