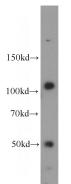

## **Antibody description**

CASK Rabbit Polyclonal antibody. Positive WB detected in mouse kidney tissue, mouse brain tissue, mouse liver tissue. Observed molecular weight by Western-blot: 100-110kd,50-55kd

# Validations

mouse kidney tissue were subjected to SDS PAGE followed by western blot with Catalog No:108869(CASK antibody) at dilution of 1:300