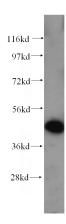

## **Antibody description**

Casein Kinase 1 delta Rabbit Polyclonal antibody. Positive WB detected in HeLa cells, HEK-293 cells, K-562 cells. Positive IP detected in HeLa cells. Positive IF detected in HepG2 cells. Observed molecular weight by Western-blot: 47kd

#### **Validations**

HeLa cells were subjected to SDS PAGE followed by western blot with Catalog No:108865(CSNK1D antibody) at dilution of 1:600

Immunofluorescent analysis of HepG2 cells, using CSNK1D antibody Catalog No:108865 at 1:50 dilution and Rhodamine-labeled goat anti-rabbit IgG (red). Blue pseudocolor = DAPI (fluorescent