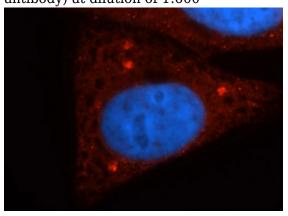

## **Antibody description**

Casein Kinase 1 delta Rabbit Polyclonal antibody. Positive WB detected in HeLa cells, HEK-293 cells, K-562 cells. Positive IP detected in HeLa cells. Positive IF detected in HepG2 cells. Observed molecular weight by Western-blot: 47kd

#### **Validations**

HeLa cells were subjected to SDS PAGE followed by western blot with Catalog No:108865(CSNK1D antibody) at dilution of 1:600

Immunofluorescent analysis of HepG2 cells, using CSNK1D antibody Catalog No:108865 at 1:50 dilution and Rhodamine-labeled goat anti-rabbit IgG (red). Blue pseudocolor = DAPI (fluorescent

DNA dye).