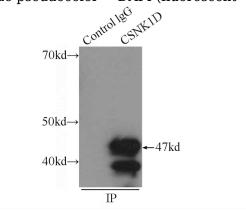

# Casein Kinase 1 delta antibody

Catalog Number: 108865

IP Result of anti-CSNK1D (IP:Catalog No:108865,

3ug; Detection:Catalog No:108865 1:1000) with HeLa cells lysate 2000ug.