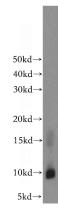

## **CARTPT** antibody

Catalog Number: 108864

Product name

**CARTPT** antibody

**Specificity** 

Human, Mouse, Rat; other species not tested.

**Antibody description** 

CARTPT Rabbit Polyclonal antibody. Positive WB detected in SH-SY5Y cells, human adrenal gland tissue. Observed molecular weight by Westernblot: 4-14kd

## **Validations**

SH-SY5Y cells were subjected to SDS PAGE followed by western blot with Catalog No:108864(CARTPT antibody) at dilution of 1:800