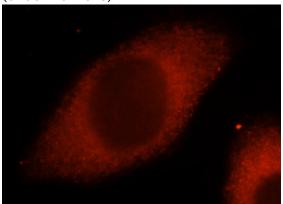

## **CARS** antibody

Catalog Number: 108863

human lung cancer using Catalog No:108863(CARS antibody) at dilution of 1:100 (under 40x lens)

Immunofluorescent analysis of MCF-7 cells, using CARS antibody Catalog No:108863 at 1:25 dilution and Rhodamine-labeled goat anti-rabbit IgG (red).