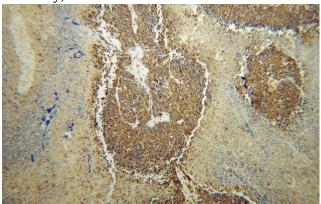

Immunohistochemical of paraffin-embedded human lung cancer using Catalog No:108863(CARS antibody) at dilution of 1:100 (under 10x lens)

Immunohistochemical of paraffin-embedded