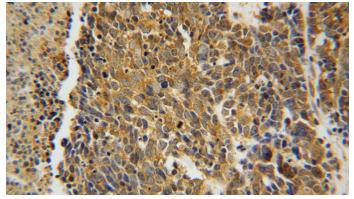

Immunohistochemical of paraffin-embedded human lung cancer using Catalog No:108863(CARS antibody) at dilution of 1:100 (under 10x lens)

Immunohistochemical of paraffin-embedded

## **CARS** antibody

Catalog Number: 108863

human lung cancer using Catalog No:108863(CARS antibody) at dilution of 1:100 (under 40x lens)

Immunofluorescent analysis of MCF-7 cells, using CARS antibody Catalog No:108863 at 1:25 dilution and Rhodamine-labeled goat anti-rabbit IgG (red).