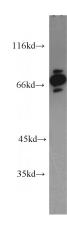

**Dilutions** 

Recommended Dilution:

WB: 1:500-1:5000

IHC: 1:20-1:200

IF: 1:10-1:100

**Validations** 

HeLa cells were subjected to SDS PAGE followed by western blot with Catalog No:108863(CARS antibody) at dilution of 1:1500