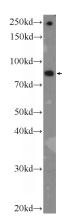

Antibody description

CARNS1 Rabbit Polyclonal antibody. Positive WB detected in HeLa cells. Observed molecular weight by Western-blot: 88 kDa

**Preparation** 

This antibody was obtained by immunization of CARNS1 recombinant protein (Accession Number: BC036557). Purification method: Antigen affinity purified.

**Applications** 

ELISA, WB

**Dilutions** 

Recommended Dilution: WB: 1:200-1:1000

**Validations** 

HeLa cells were subjected to SDS PAGE followed by western blot with Catalog No:108862(ATPGD1 Antibody) at dilution of 1:300