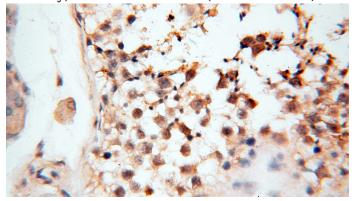

Immunohistochemical of paraffin-embedded human testis using Catalog No:108856(CARD6 antibody) at dilution of 1:100 (under 10x lens)

Immunohistochemical of paraffin-embedded human testis using Catalog No:108856(CARD6 antibody) at dilution of 1:100 (under 40x lens)