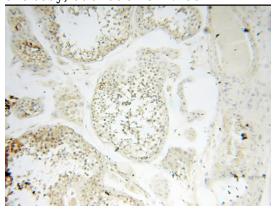

Immunohistochemical of paraffin-embedded human testis using Catalog No:108856(CARD6 antibody) at dilution of 1:100 (under 10x lens)

Immunohistochemical of paraffin-embedded human testis using Catalog No:108856(CARD6 antibody) at dilution of 1:100 (under 40x lens)