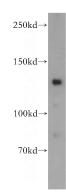

Western-blot: 130kd

**Preparation** 

This antibody was obtained by immunization of CARD6 recombinant protein (Accession Number: NM\_032587). Purification method: Antigen affinity purified.

**Formulation** 

ELISA, WB, IHC

**Dilutions** 

Recommended Dilution:

WB: 1:500-1:5000

IHC: 1:20-1:200 **Validations** 

HepG2 cells were subjected to SDS PAGE followed by western blot with Catalog No:108856(CARD6 antibody) at dilution of 1:400