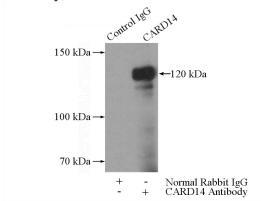

IP Result of anti-CARD14 (IP:Catalog No:108855, 4ug; Detection:Catalog No:108855 1:300) with HeLa cells lysate 2440ug.