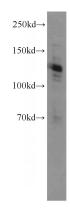

**Dilutions** 

Recommended Dilution:

WB: 1:200-1:2000

IP: 1:200-1:1000 **Validations** 

HeLa cells were subjected to SDS PAGE followed by western blot with Catalog No:108855(CARD14 antibody) at dilution of 1:500