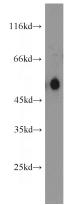

## Carboxypeptidase M antibody

Catalog Number: 108853

Product name

Carboxypeptidase M antibody

**Specificity** 

Human; other species not tested.

**Antibody description** 

Carboxypeptidase M Rabbit Polyclonal antibody. Positive WB detected in HEK-293 cells. Observed molecular weight by Western-blot: 54 kDa

## **Validations**

HEK-293 cells were subjected to SDS PAGE followed by western blot with Catalog No:108853(CPM antibody) at dilution of 1:600