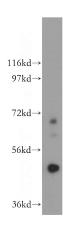

# **Antibody description**

Carboxypeptidase A5 Rabbit Polyclonal antibody. Positive WB detected in PC-3 cells. Positive IF detected in PC-3 cells. Observed molecular weight by Western-blot: 49 kDa

# **Dilutions**

Recommended Dilution:

WB: 1:500-1:5000

IF: 1:20-1:200 **Validations** 

PC-3 cells were subjected to SDS PAGE followed by western blot with Catalog No:108850(CPA5 antibody) at dilution of 1:500