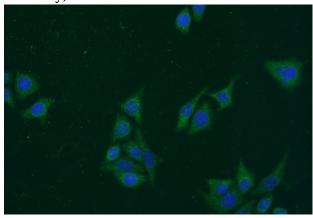

Immunofluorescent analysis of PC-3 cells using Catalog No:108850(CPA5 Antibody) at dilution of 1:50 and Alexa Fluor 488-congugated AffiniPure Goat Anti-Rabbit IgG(H+L)