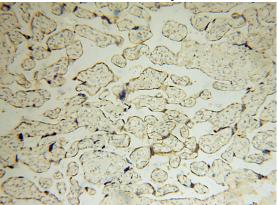

#### **Validations**

mouse pancreas tissue were subjected to SDS PAGE followed by western blot with Catalog No:108847(CPA1 antibody) at dilution of 1:3000

Immunohistochemical of paraffin-embedded human placenta using Catalog No:108847(CPA1 antibody) at dilution of 1:100 (under 10x lens)