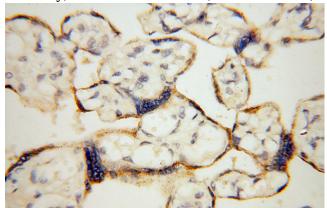

Immunohistochemical of paraffin-embedded human placenta using Catalog No:108847(CPA1 antibody) at dilution of 1:100 (under 40x lens)