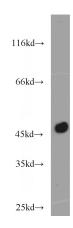

## **Antibody description**

Carboxypeptidase A1 Rabbit Polyclonal antibody. Positive WB detected in mouse pancreas tissue. Positive IHC detected in human placenta tissue, human kidney tissue, human liver tissue, human lung tissue, human spleen tissue. Observed molecular weight by Western-blot: 47 kDa

#### **Validations**

mouse pancreas tissue were subjected to SDS PAGE followed by western blot with Catalog No:108847(CPA1 antibody) at dilution of 1:3000

Immunohistochemical of paraffin-embedded human placenta using Catalog No:108847(CPA1 antibody) at dilution of 1:100 (under 10x lens)