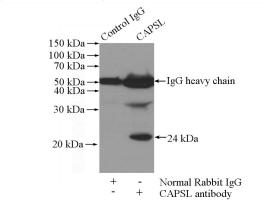

## **Antibody description**

CAPSL Rabbit Polyclonal antibody. Positive IHC detected in human lung cancer tissue. Positive WB detected in mouse lung tissue. Positive IP detected in mouse lung tissue. Observed molecular weight by Western-blot: 24 kDa

#### **Dilutions**

Recommended Dilution:

WB: 1:500-1:5000

mouse lung tissue were subjected to SDS PAGE followed by western blot with Catalog No:108842(CAPSL antibody) at dilution of 1:800

Immunohistochemical of paraffin-embedded human lung cancer using Catalog No:108842(CAPSL antibody) at dilution of 1:100 (under 10x lens)

# **CAPSL** antibody

Catalog Number: 108842

human lung cancer using Catalog No:108842(CAPSL antibody) at dilution of 1:100 (under 40x lens)

IP Result of anti-CAPSL (IP:Catalog No:108842, 4ug; Detection:Catalog No:108842 1:500) with mouse lung tissue lysate 4000ug.