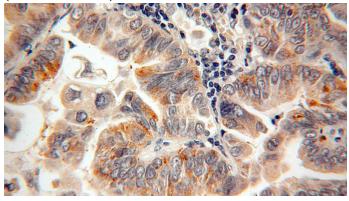

# **CAPSL** antibody

Catalog Number: 108842

human lung cancer using Catalog No:108842(CAPSL antibody) at dilution of 1:100 (under 40x lens)

IP Result of anti-CAPSL (IP:Catalog No:108842, 4ug; Detection:Catalog No:108842 1:500) with mouse lung tissue lysate 4000ug.