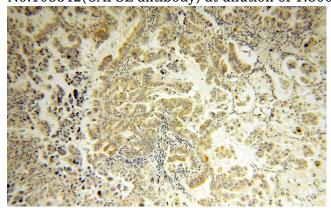

#### **Dilutions**

Recommended Dilution:

WB: 1:500-1:5000

mouse lung tissue were subjected to SDS PAGE followed by western blot with Catalog No:108842(CAPSL antibody) at dilution of 1:800

Immunohistochemical of paraffin-embedded human lung cancer using Catalog No:108842(CAPSL antibody) at dilution of 1:100 (under 10x lens)

Immunohistochemical of paraffin-embedded