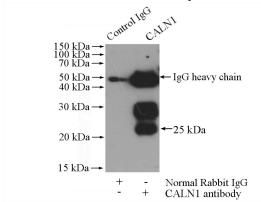

IP Result of anti-CALN1 (IP:Catalog No:108831, 4ug; Detection:Catalog No:108831 1:300) with rat