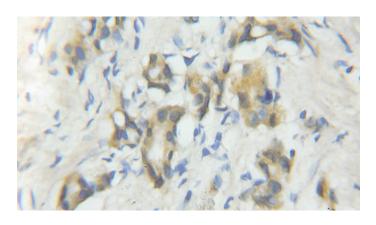

#### **Validations**

Immunohistochemical of paraffin-embedded human prostate cancer using Catalog No:108831(CALN1 antibody) at dilution of 1:100

(under 10x lens)

rat brain tissue were subjected to SDS PAGE followed by western blot with Catalog No:108831(CALN1 Antibody) at dilution of 1:300