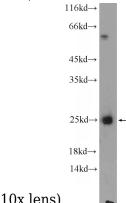

#### **Validations**

Immunohistochemical of paraffin-embedded human prostate cancer using Catalog No:108831(CALN1 antibody) at dilution of 1:100

(under 10x lens)

rat brain tissue were subjected to SDS PAGE followed by western blot with Catalog No:108831(CALN1 Antibody) at dilution of 1:300