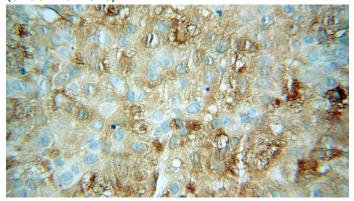

Immunohistochemical of paraffin-embedded human skin cancer using Catalog No:108828(CALML5 antibody) at dilution of 1:500 (under 10x lens)

Immunohistochemical of paraffin-embedded

## **CALML5** antibody

Catalog Number: 108828

human skin cancer using Catalog No:108828(CALML5 antibody) at dilution of 1:500 (under 40x lens)

IP Result of anti-CALML5 (IP:Catalog No:108828, 3ug; Detection:Catalog No:108828 1:300) with A431 cells lysate 1600ug.