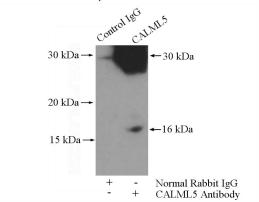

## **CALML5** antibody

Catalog Number: 108828

human skin cancer using Catalog No:108828(CALML5 antibody) at dilution of 1:500 (under 40x lens)

IP Result of anti-CALML5 (IP:Catalog No:108828, 3ug; Detection:Catalog No:108828 1:300) with A431 cells lysate 1600ug.