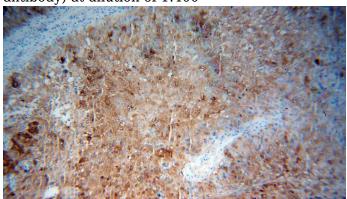

Immunohistochemical of paraffin-embedded human skin cancer using Catalog No:108828(CALML5 antibody) at dilution of 1:500 (under 10x lens)

Immunohistochemical of paraffin-embedded