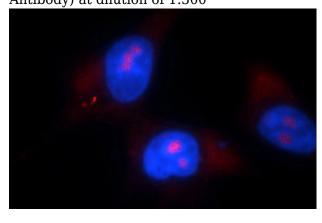

Immunofluorescent analysis of A431 cells using Catalog No:108826(CALML3 Antibody) at dilution of 1:50 and Rhodamine-Goat anti-Rabbit IgG