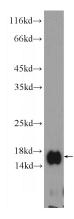

## **CALML3** antibody

Catalog Number: 108826

Product name

CALML3 antibody

**Specificity** 

Human, Mouse, Rat; other species not tested.

**Antibody description** 

CALML3 Rabbit Polyclonal antibody. Positive WB detected in A431 cells. Positive IF detected in A431 cells. Observed molecular weight by Western-blot: 17 kDa

**Dilutions** 

Recommended Dilution:

WB: 1:200-1:1000

IF: 1:20-1:200 **Validations** 

A431 cells were subjected to SDS PAGE followed by western blot with Catalog No:108826(CALML3 Antibody) at dilution of 1:300