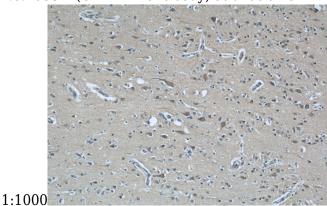

Immunohistochemical of paraffin-embedded human brain using Catalog No:108822(CALHM1 antibody) at dilution of 1:50 (under 10x lens)

Immunohistochemical of paraffin-embedded human brain using Catalog No:108822(CALHM1 antibody) at dilution of 1:50 (under 40x lens)