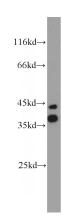

## **CALHM1** antibody

Catalog Number: 108822

**Product name** 

CALHM1 antibody

**Specificity** 

Human, Mouse, Rat; other species not tested.

**Antibody description** 

CALHM1 Rabbit Polyclonal antibody. Positive IHC detected in human brain tissue. Positive WB detected in mouse brain tissue, rat brain tissue. Observed molecular weight by Western-blot: 38-40 kDa

**Dilutions** 

Recommended Dilution:

WB: 1:500-1:5000

IHC: 1:20-1:200

**Validations** 

mouse brain tissue were subjected to SDS PAGE followed by western blot with Catalog No:108822(CALHM1 antibody) at dilution of