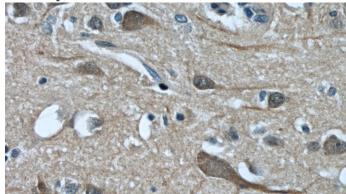

Immunohistochemical of paraffin-embedded human brain using Catalog No:108822(CALHM1 antibody) at dilution of 1:50 (under 10x lens)

Immunohistochemical of paraffin-embedded human brain using Catalog No:108822(CALHM1 antibody) at dilution of 1:50 (under 40x lens)