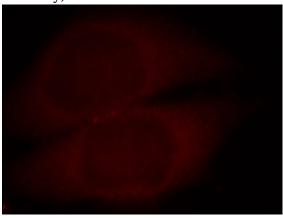

# **Antibody description**

Calcium Sensing Receptor Rabbit Polyclonal antibody. Positive IF detected in Hela cells. Positive WB detected in HL-60 cells, Jurkat cells. Observed molecular weight by Western-blot: 60-65 kDa

Immunofluorescent analysis of Hela cells, using CASR antibody Catalog No:108816 at 1:25 dilution and Rhodamine-labeled goat anti-rabbit IgG (red).