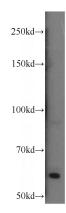

# **Antibody description**

Calcium Sensing Receptor Rabbit Polyclonal antibody. Positive IF detected in Hela cells. Positive WB detected in HL-60 cells, Jurkat cells. Observed molecular weight by Western-blot: 60-65 kDa

#### **Dilutions**

Recommended Dilution:

WB: 1:500-1:5000

IF: 1:10-1:100 **Validations** 

HL-60 cells were subjected to SDS PAGE followed by western blot with Catalog No:108816(CASR antibody) at dilution of 1:400